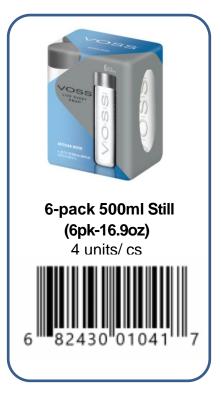

## VOSS 6-pack 500ml still – Display Program 7/10 – 9/10

3x Gas Rewards Barge Display

|                                   | LOCK                                                               | own 3X F                                                                                                                                                                                                                                                                                                                                                                                                                                                                                                                                                                                                                                                                                                                                                                                                                                                                                                                                                                                                                                                                                                                                                                                                                                                                                                                                                                                                                                                                                                                                                                                                                                                                                                                                                                                                                                                                                                                                                                                                                                                                                                                       | ov G                                                                         | as F                 | lewi                                                                      | ards Ba                                     | arg                                                | e 07/                                                                                                                                                                                                                                                                                                                                                                                                                                                                                                                                                                                                                                                                                                                                                                                                                                                                                                                                                                                                                                                                                                                                                                                                                                                                                                                                                                                                                                                                                                                                                                                                                                                                                                                                                                                                                                                                                                                                                                                                                                                                                                                          | 10-9/1               | 0/20                              | 9/11/20                                                                                   |                    |          |
|-----------------------------------|--------------------------------------------------------------------|--------------------------------------------------------------------------------------------------------------------------------------------------------------------------------------------------------------------------------------------------------------------------------------------------------------------------------------------------------------------------------------------------------------------------------------------------------------------------------------------------------------------------------------------------------------------------------------------------------------------------------------------------------------------------------------------------------------------------------------------------------------------------------------------------------------------------------------------------------------------------------------------------------------------------------------------------------------------------------------------------------------------------------------------------------------------------------------------------------------------------------------------------------------------------------------------------------------------------------------------------------------------------------------------------------------------------------------------------------------------------------------------------------------------------------------------------------------------------------------------------------------------------------------------------------------------------------------------------------------------------------------------------------------------------------------------------------------------------------------------------------------------------------------------------------------------------------------------------------------------------------------------------------------------------------------------------------------------------------------------------------------------------------------------------------------------------------------------------------------------------------|------------------------------------------------------------------------------|----------------------|---------------------------------------------------------------------------|---------------------------------------------|----------------------------------------------------|--------------------------------------------------------------------------------------------------------------------------------------------------------------------------------------------------------------------------------------------------------------------------------------------------------------------------------------------------------------------------------------------------------------------------------------------------------------------------------------------------------------------------------------------------------------------------------------------------------------------------------------------------------------------------------------------------------------------------------------------------------------------------------------------------------------------------------------------------------------------------------------------------------------------------------------------------------------------------------------------------------------------------------------------------------------------------------------------------------------------------------------------------------------------------------------------------------------------------------------------------------------------------------------------------------------------------------------------------------------------------------------------------------------------------------------------------------------------------------------------------------------------------------------------------------------------------------------------------------------------------------------------------------------------------------------------------------------------------------------------------------------------------------------------------------------------------------------------------------------------------------------------------------------------------------------------------------------------------------------------------------------------------------------------------------------------------------------------------------------------------------|----------------------|-----------------------------------|-------------------------------------------------------------------------------------------|--------------------|----------|
| Kell                              | Kellogg's LG Cereal Starbuck's Essentials                          |                                                                                                                                                                                                                                                                                                                                                                                                                                                                                                                                                                                                                                                                                                                                                                                                                                                                                                                                                                                                                                                                                                                                                                                                                                                                                                                                                                                                                                                                                                                                                                                                                                                                                                                                                                                                                                                                                                                                                                                                                                                                                                                                | Starbucks 32<br>ct K Cups                                                    |                      | Set<br>Cof                                                                | Seattlle Best<br>Coffee K Cup<br>and Ground |                                                    | ruvia<br>cetener                                                                                                                                                                                                                                                                                                                                                                                                                                                                                                                                                                                                                                                                                                                                                                                                                                                                                                                                                                                                                                                                                                                                                                                                                                                                                                                                                                                                                                                                                                                                                                                                                                                                                                                                                                                                                                                                                                                                                                                                                                                                                                               | Morton<br>Grinders   |                                   | eggin Strip<br>Dog Treats                                                                 | Reynold's<br>Foils |          |
| Gen Mills FS Cereal Cans          |                                                                    | Starbucks 20<br>oz Bag<br>Coffee                                                                                                                                                                                                                                                                                                                                                                                                                                                                                                                                                                                                                                                                                                                                                                                                                                                                                                                                                                                                                                                                                                                                                                                                                                                                                                                                                                                                                                                                                                                                                                                                                                                                                                                                                                                                                                                                                                                                                                                                                                                                                               |                                                                              | Cof<br>Sti           | Peets 18 -20<br>Coffee + New<br>Stumptown<br>12 z. Coffee                 |                                             | mpeian<br>1802<br>VOO                              | Weber<br>Seasonsing<br>Keebler<br>Cookie<br>Keebler<br>Cookie                                                                                                                                                                                                                                                                                                                                                                                                                                                                                                                                                                                                                                                                                                                                                                                                                                                                                                                                                                                                                                                                                                                                                                                                                                                                                                                                                                                                                                                                                                                                                                                                                                                                                                                                                                                                                                                                                                                                                                                                                                                                  |                      | Busy Bone<br>Dog Treats           | Hefty Trash<br>Bags<br>28-45 ct<br>Sig 84 ct<br>Party Cups<br>Hefty 100 ct<br>Foam Plates |                    |          |
| Post I<br>Cere                    | Post Mid SS Soleil Sparkling Wtr Tampico SS Refresh Soda 12pk/12fz |                                                                                                                                                                                                                                                                                                                                                                                                                                                                                                                                                                                                                                                                                                                                                                                                                                                                                                                                                                                                                                                                                                                                                                                                                                                                                                                                                                                                                                                                                                                                                                                                                                                                                                                                                                                                                                                                                                                                                                                                                                                                                                                                | AquaPana<br>6pk/16.9 fl<br>oz btl.<br>Voss Water<br>6pk/16.09 fl<br>oz btls. |                      | Herr's Tortilla<br>1802<br>Herr's<br>Pupcorn 1002<br>Cheese Curls<br>1502 |                                             | OBERTO<br>Beef Jerky<br>3.25oz<br>Pringles<br>12ct |                                                                                                                                                                                                                                                                                                                                                                                                                                                                                                                                                                                                                                                                                                                                                                                                                                                                                                                                                                                                                                                                                                                                                                                                                                                                                                                                                                                                                                                                                                                                                                                                                                                                                                                                                                                                                                                                                                                                                                                                                                                                                                                                |                      | Purina Cat<br>Chow 151b           |                                                                                           |                    |          |
|                                   |                                                                    |                                                                                                                                                                                                                                                                                                                                                                                                                                                                                                                                                                                                                                                                                                                                                                                                                                                                                                                                                                                                                                                                                                                                                                                                                                                                                                                                                                                                                                                                                                                                                                                                                                                                                                                                                                                                                                                                                                                                                                                                                                                                                                                                |                                                                              |                      |                                                                           |                                             |                                                    |                                                                                                                                                                                                                                                                                                                                                                                                                                                                                                                                                                                                                                                                                                                                                                                                                                                                                                                                                                                                                                                                                                                                                                                                                                                                                                                                                                                                                                                                                                                                                                                                                                                                                                                                                                                                                                                                                                                                                                                                                                                                                                                                |                      | Purins<br>Seneful Dry<br>DOg Food |                                                                                           |                    |          |
|                                   |                                                                    |                                                                                                                                                                                                                                                                                                                                                                                                                                                                                                                                                                                                                                                                                                                                                                                                                                                                                                                                                                                                                                                                                                                                                                                                                                                                                                                                                                                                                                                                                                                                                                                                                                                                                                                                                                                                                                                                                                                                                                                                                                                                                                                                |                                                                              | u i                  | ·                                                                         | u u                                         |                                                    |                                                                                                                                                                                                                                                                                                                                                                                                                                                                                                                                                                                                                                                                                                                                                                                                                                                                                                                                                                                                                                                                                                                                                                                                                                                                                                                                                                                                                                                                                                                                                                                                                                                                                                                                                                                                                                                                                                                                                                                                                                                                                                                                | I and a benefit      |                                   |                                                                                           | _                  | 1        |
| TY Gas Reu                        | ards Baro                                                          | e 07/10-9/10/20                                                                                                                                                                                                                                                                                                                                                                                                                                                                                                                                                                                                                                                                                                                                                                                                                                                                                                                                                                                                                                                                                                                                                                                                                                                                                                                                                                                                                                                                                                                                                                                                                                                                                                                                                                                                                                                                                                                                                                                                                                                                                                                | TPR                                                                          | Retai C              | ODES                                                                      |                                             |                                                    |                                                                                                                                                                                                                                                                                                                                                                                                                                                                                                                                                                                                                                                                                                                                                                                                                                                                                                                                                                                                                                                                                                                                                                                                                                                                                                                                                                                                                                                                                                                                                                                                                                                                                                                                                                                                                                                                                                                                                                                                                                                                                                                                |                      |                                   | l n                                                                                       | ,                  |          |
| Kellogg's Larg                    | ge Size Cere                                                       | d                                                                                                                                                                                                                                                                                                                                                                                                                                                                                                                                                                                                                                                                                                                                                                                                                                                                                                                                                                                                                                                                                                                                                                                                                                                                                                                                                                                                                                                                                                                                                                                                                                                                                                                                                                                                                                                                                                                                                                                                                                                                                                                              | \$                                                                           | 3.49 11              |                                                                           | 11011013                                    |                                                    | 11014349                                                                                                                                                                                                                                                                                                                                                                                                                                                                                                                                                                                                                                                                                                                                                                                                                                                                                                                                                                                                                                                                                                                                                                                                                                                                                                                                                                                                                                                                                                                                                                                                                                                                                                                                                                                                                                                                                                                                                                                                                                                                                                                       | 11014405             | 11014485                          | 1101442                                                                                   |                    |          |
| General Mils F                    | amily Size (                                                       | Cereal                                                                                                                                                                                                                                                                                                                                                                                                                                                                                                                                                                                                                                                                                                                                                                                                                                                                                                                                                                                                                                                                                                                                                                                                                                                                                                                                                                                                                                                                                                                                                                                                                                                                                                                                                                                                                                                                                                                                                                                                                                                                                                                         |                                                                              | MB2 110              |                                                                           | 11013512                                    |                                                    | 11013503                                                                                                                                                                                                                                                                                                                                                                                                                                                                                                                                                                                                                                                                                                                                                                                                                                                                                                                                                                                                                                                                                                                                                                                                                                                                                                                                                                                                                                                                                                                                                                                                                                                                                                                                                                                                                                                                                                                                                                                                                                                                                                                       | 11011320             | 1101115                           | 11010305                                                                                  |                    | -        |
| Tampico Juice                     | 1Gallon                                                            |                                                                                                                                                                                                                                                                                                                                                                                                                                                                                                                                                                                                                                                                                                                                                                                                                                                                                                                                                                                                                                                                                                                                                                                                                                                                                                                                                                                                                                                                                                                                                                                                                                                                                                                                                                                                                                                                                                                                                                                                                                                                                                                                | 1 2                                                                          | Andrews Inte         | 550032                                                                    | 20030128                                    |                                                    | 20020140                                                                                                                                                                                                                                                                                                                                                                                                                                                                                                                                                                                                                                                                                                                                                                                                                                                                                                                                                                                                                                                                                                                                                                                                                                                                                                                                                                                                                                                                                                                                                                                                                                                                                                                                                                                                                                                                                                                                                                                                                                                                                                                       | 20030127             |                                   |                                                                                           |                    | -        |
| Post Mid Size U                   |                                                                    |                                                                                                                                                                                                                                                                                                                                                                                                                                                                                                                                                                                                                                                                                                                                                                                                                                                                                                                                                                                                                                                                                                                                                                                                                                                                                                                                                                                                                                                                                                                                                                                                                                                                                                                                                                                                                                                                                                                                                                                                                                                                                                                                | \$                                                                           | 2.99 110<br>4.99 190 |                                                                           | 11013461                                    | -                                                  | 19051606                                                                                                                                                                                                                                                                                                                                                                                                                                                                                                                                                                                                                                                                                                                                                                                                                                                                                                                                                                                                                                                                                                                                                                                                                                                                                                                                                                                                                                                                                                                                                                                                                                                                                                                                                                                                                                                                                                                                                                                                                                                                                                                       | 11010301             | 101003                            |                                                                                           |                    |          |
| 9larbucks 32 ct                   |                                                                    | · Farala Danis and                                                                                                                                                                                                                                                                                                                                                                                                                                                                                                                                                                                                                                                                                                                                                                                                                                                                                                                                                                                                                                                                                                                                                                                                                                                                                                                                                                                                                                                                                                                                                                                                                                                                                                                                                                                                                                                                                                                                                                                                                                                                                                             |                                                                              | 2.99 190             |                                                                           | 19030641                                    |                                                    | 19030668                                                                                                                                                                                                                                                                                                                                                                                                                                                                                                                                                                                                                                                                                                                                                                                                                                                                                                                                                                                                                                                                                                                                                                                                                                                                                                                                                                                                                                                                                                                                                                                                                                                                                                                                                                                                                                                                                                                                                                                                                                                                                                                       | 19051607<br>19030670 | 1905160                           | 11001011                                                                                  |                    |          |
| Starbucks 20 02                   |                                                                    | + Fresh Brew car                                                                                                                                                                                                                                                                                                                                                                                                                                                                                                                                                                                                                                                                                                                                                                                                                                                                                                                                                                                                                                                                                                                                                                                                                                                                                                                                                                                                                                                                                                                                                                                                                                                                                                                                                                                                                                                                                                                                                                                                                                                                                                               |                                                                              | 299 190              |                                                                           | 19030081                                    |                                                    | 19030337                                                                                                                                                                                                                                                                                                                                                                                                                                                                                                                                                                                                                                                                                                                                                                                                                                                                                                                                                                                                                                                                                                                                                                                                                                                                                                                                                                                                                                                                                                                                                                                                                                                                                                                                                                                                                                                                                                                                                                                                                                                                                                                       | 13030070             | 1903070                           | 0                                                                                         |                    |          |
| Sealtlle Best Con                 |                                                                    |                                                                                                                                                                                                                                                                                                                                                                                                                                                                                                                                                                                                                                                                                                                                                                                                                                                                                                                                                                                                                                                                                                                                                                                                                                                                                                                                                                                                                                                                                                                                                                                                                                                                                                                                                                                                                                                                                                                                                                                                                                                                                                                                |                                                                              | 1.99 190             | *************                                                             | 19030370                                    |                                                    | 19030384                                                                                                                                                                                                                                                                                                                                                                                                                                                                                                                                                                                                                                                                                                                                                                                                                                                                                                                                                                                                                                                                                                                                                                                                                                                                                                                                                                                                                                                                                                                                                                                                                                                                                                                                                                                                                                                                                                                                                                                                                                                                                                                       | 19030386             | 1905001                           | 4 19050262                                                                                | 19050263           | 9000907  |
| Starbuck Plus ar                  |                                                                    | IO GIOGRA                                                                                                                                                                                                                                                                                                                                                                                                                                                                                                                                                                                                                                                                                                                                                                                                                                                                                                                                                                                                                                                                                                                                                                                                                                                                                                                                                                                                                                                                                                                                                                                                                                                                                                                                                                                                                                                                                                                                                                                                                                                                                                                      | THE R. P. LEWIS CO., LANSING                                                 | 99 190               |                                                                           | 19050234                                    |                                                    | 19051602                                                                                                                                                                                                                                                                                                                                                                                                                                                                                                                                                                                                                                                                                                                                                                                                                                                                                                                                                                                                                                                                                                                                                                                                                                                                                                                                                                                                                                                                                                                                                                                                                                                                                                                                                                                                                                                                                                                                                                                                                                                                                                                       | 19051605             | 100000                            | 7 LUCKOL                                                                                  | DUDUCO             | (20,000) |
| Peets 18 -20 Coffee +             | -                                                                  | n 12 Oz Coffee                                                                                                                                                                                                                                                                                                                                                                                                                                                                                                                                                                                                                                                                                                                                                                                                                                                                                                                                                                                                                                                                                                                                                                                                                                                                                                                                                                                                                                                                                                                                                                                                                                                                                                                                                                                                                                                                                                                                                                                                                                                                                                                 | and the same                                                                 | 99 190               |                                                                           | 19030476                                    |                                                    | 19030633                                                                                                                                                                                                                                                                                                                                                                                                                                                                                                                                                                                                                                                                                                                                                                                                                                                                                                                                                                                                                                                                                                                                                                                                                                                                                                                                                                                                                                                                                                                                                                                                                                                                                                                                                                                                                                                                                                                                                                                                                                                                                                                       | 19030463             | 1903014                           | 3 19030145                                                                                | 19032646           | 19000645 |
| Reynold's Foils                   |                                                                    |                                                                                                                                                                                                                                                                                                                                                                                                                                                                                                                                                                                                                                                                                                                                                                                                                                                                                                                                                                                                                                                                                                                                                                                                                                                                                                                                                                                                                                                                                                                                                                                                                                                                                                                                                                                                                                                                                                                                                                                                                                                                                                                                |                                                                              | 99 744               |                                                                           | 74400235                                    |                                                    |                                                                                                                                                                                                                                                                                                                                                                                                                                                                                                                                                                                                                                                                                                                                                                                                                                                                                                                                                                                                                                                                                                                                                                                                                                                                                                                                                                                                                                                                                                                                                                                                                                                                                                                                                                                                                                                                                                                                                                                                                                                                                                                                |                      |                                   | * *******                                                                                 | 9440010            | -        |
| Hefty Trash bags                  | 28 -80ct                                                           |                                                                                                                                                                                                                                                                                                                                                                                                                                                                                                                                                                                                                                                                                                                                                                                                                                                                                                                                                                                                                                                                                                                                                                                                                                                                                                                                                                                                                                                                                                                                                                                                                                                                                                                                                                                                                                                                                                                                                                                                                                                                                                                                | \$                                                                           | 99 735               | 00372                                                                     | 73500151                                    |                                                    |                                                                                                                                                                                                                                                                                                                                                                                                                                                                                                                                                                                                                                                                                                                                                                                                                                                                                                                                                                                                                                                                                                                                                                                                                                                                                                                                                                                                                                                                                                                                                                                                                                                                                                                                                                                                                                                                                                                                                                                                                                                                                                                                |                      |                                   |                                                                                           |                    |          |
| Hefty 100 ct Foam I               | Flates                                                             |                                                                                                                                                                                                                                                                                                                                                                                                                                                                                                                                                                                                                                                                                                                                                                                                                                                                                                                                                                                                                                                                                                                                                                                                                                                                                                                                                                                                                                                                                                                                                                                                                                                                                                                                                                                                                                                                                                                                                                                                                                                                                                                                | \$ 4                                                                         | 99 300               | 30135                                                                     |                                             |                                                    |                                                                                                                                                                                                                                                                                                                                                                                                                                                                                                                                                                                                                                                                                                                                                                                                                                                                                                                                                                                                                                                                                                                                                                                                                                                                                                                                                                                                                                                                                                                                                                                                                                                                                                                                                                                                                                                                                                                                                                                                                                                                                                                                |                      |                                   |                                                                                           |                    |          |
| Sig 84 of Party Cup               |                                                                    |                                                                                                                                                                                                                                                                                                                                                                                                                                                                                                                                                                                                                                                                                                                                                                                                                                                                                                                                                                                                                                                                                                                                                                                                                                                                                                                                                                                                                                                                                                                                                                                                                                                                                                                                                                                                                                                                                                                                                                                                                                                                                                                                |                                                                              | 99 300               |                                                                           | RED & GRE                                   | FNIF                                               | YOUHAVE                                                                                                                                                                                                                                                                                                                                                                                                                                                                                                                                                                                                                                                                                                                                                                                                                                                                                                                                                                                                                                                                                                                                                                                                                                                                                                                                                                                                                                                                                                                                                                                                                                                                                                                                                                                                                                                                                                                                                                                                                                                                                                                        |                      | +                                 |                                                                                           |                    |          |
| Beggin Strips Dog                 | -                                                                  | -                                                                                                                                                                                                                                                                                                                                                                                                                                                                                                                                                                                                                                                                                                                                                                                                                                                                                                                                                                                                                                                                                                                                                                                                                                                                                                                                                                                                                                                                                                                                                                                                                                                                                                                                                                                                                                                                                                                                                                                                                                                                                                                              | No. of Concession,                                                           | 99 3204              | 2000                                                                      | 32040106                                    | M: 8 11                                            | 32042486                                                                                                                                                                                                                                                                                                                                                                                                                                                                                                                                                                                                                                                                                                                                                                                                                                                                                                                                                                                                                                                                                                                                                                                                                                                                                                                                                                                                                                                                                                                                                                                                                                                                                                                                                                                                                                                                                                                                                                                                                                                                                                                       |                      |                                   |                                                                                           |                    |          |
| Busy Bone Dog Tre                 |                                                                    |                                                                                                                                                                                                                                                                                                                                                                                                                                                                                                                                                                                                                                                                                                                                                                                                                                                                                                                                                                                                                                                                                                                                                                                                                                                                                                                                                                                                                                                                                                                                                                                                                                                                                                                                                                                                                                                                                                                                                                                                                                                                                                                                | Charleson                                                                    | 99 3204              |                                                                           | 32040238                                    |                                                    | 32040348                                                                                                                                                                                                                                                                                                                                                                                                                                                                                                                                                                                                                                                                                                                                                                                                                                                                                                                                                                                                                                                                                                                                                                                                                                                                                                                                                                                                                                                                                                                                                                                                                                                                                                                                                                                                                                                                                                                                                                                                                                                                                                                       | -                    |                                   |                                                                                           |                    |          |
| Purina Cat Chow 15                |                                                                    |                                                                                                                                                                                                                                                                                                                                                                                                                                                                                                                                                                                                                                                                                                                                                                                                                                                                                                                                                                                                                                                                                                                                                                                                                                                                                                                                                                                                                                                                                                                                                                                                                                                                                                                                                                                                                                                                                                                                                                                                                                                                                                                                | \$ 15.                                                                       | وججر وبد             |                                                                           | 32070138                                    |                                                    | 00010014                                                                                                                                                                                                                                                                                                                                                                                                                                                                                                                                                                                                                                                                                                                                                                                                                                                                                                                                                                                                                                                                                                                                                                                                                                                                                                                                                                                                                                                                                                                                                                                                                                                                                                                                                                                                                                                                                                                                                                                                                                                                                                                       |                      |                                   |                                                                                           |                    |          |
| Purina Beneful Dry                | DOg Food 1                                                         | 416.                                                                                                                                                                                                                                                                                                                                                                                                                                                                                                                                                                                                                                                                                                                                                                                                                                                                                                                                                                                                                                                                                                                                                                                                                                                                                                                                                                                                                                                                                                                                                                                                                                                                                                                                                                                                                                                                                                                                                                                                                                                                                                                           | \$ 5.                                                                        |                      |                                                                           | 32020783                                    |                                                    |                                                                                                                                                                                                                                                                                                                                                                                                                                                                                                                                                                                                                                                                                                                                                                                                                                                                                                                                                                                                                                                                                                                                                                                                                                                                                                                                                                                                                                                                                                                                                                                                                                                                                                                                                                                                                                                                                                                                                                                                                                                                                                                                |                      |                                   |                                                                                           |                    |          |
| Weber Seasonings                  |                                                                    | -                                                                                                                                                                                                                                                                                                                                                                                                                                                                                                                                                                                                                                                                                                                                                                                                                                                                                                                                                                                                                                                                                                                                                                                                                                                                                                                                                                                                                                                                                                                                                                                                                                                                                                                                                                                                                                                                                                                                                                                                                                                                                                                              | 9 14152                                                                      | No. Control          | 14152445                                                                  |                                             | 14150167                                           | 14150554                                                                                                                                                                                                                                                                                                                                                                                                                                                                                                                                                                                                                                                                                                                                                                                                                                                                                                                                                                                                                                                                                                                                                                                                                                                                                                                                                                                                                                                                                                                                                                                                                                                                                                                                                                                                                                                                                                                                                                                                                                                                                                                       | 14500                | 3                                 |                                                                                           |                    |          |
| Morton Sall Ppepper Grinders      |                                                                    | 2/4.00                                                                                                                                                                                                                                                                                                                                                                                                                                                                                                                                                                                                                                                                                                                                                                                                                                                                                                                                                                                                                                                                                                                                                                                                                                                                                                                                                                                                                                                                                                                                                                                                                                                                                                                                                                                                                                                                                                                                                                                                                                                                                                                         | -                                                                            | *******              | 14150086                                                                  |                                             |                                                    |                                                                                                                                                                                                                                                                                                                                                                                                                                                                                                                                                                                                                                                                                                                                                                                                                                                                                                                                                                                                                                                                                                                                                                                                                                                                                                                                                                                                                                                                                                                                                                                                                                                                                                                                                                                                                                                                                                                                                                                                                                                                                                                                | 1                    |                                   |                                                                                           |                    |          |
| Pompeian 48oz EVO                 | 0                                                                  |                                                                                                                                                                                                                                                                                                                                                                                                                                                                                                                                                                                                                                                                                                                                                                                                                                                                                                                                                                                                                                                                                                                                                                                                                                                                                                                                                                                                                                                                                                                                                                                                                                                                                                                                                                                                                                                                                                                                                                                                                                                                                                                                |                                                                              | 9 15200              |                                                                           | 15200628                                    |                                                    | 15200854                                                                                                                                                                                                                                                                                                                                                                                                                                                                                                                                                                                                                                                                                                                                                                                                                                                                                                                                                                                                                                                                                                                                                                                                                                                                                                                                                                                                                                                                                                                                                                                                                                                                                                                                                                                                                                                                                                                                                                                                                                                                                                                       |                      |                                   |                                                                                           |                    | -        |
| Truvia Sweetner 80d               | or 9.8oz                                                           |                                                                                                                                                                                                                                                                                                                                                                                                                                                                                                                                                                                                                                                                                                                                                                                                                                                                                                                                                                                                                                                                                                                                                                                                                                                                                                                                                                                                                                                                                                                                                                                                                                                                                                                                                                                                                                                                                                                                                                                                                                                                                                                                | -                                                                            | 9 17350              | NAME OF TAXABLE PARTY.                                                    | 350000                                      |                                                    | 250000                                                                                                                                                                                                                                                                                                                                                                                                                                                                                                                                                                                                                                                                                                                                                                                                                                                                                                                                                                                                                                                                                                                                                                                                                                                                                                                                                                                                                                                                                                                                                                                                                                                                                                                                                                                                                                                                                                                                                                                                                                                                                                                         |                      |                                   |                                                                                           |                    | 200000   |
| S SEL SOLEIL WTR SPAKG 8 or 12 pk |                                                                    |                                                                                                                                                                                                                                                                                                                                                                                                                                                                                                                                                                                                                                                                                                                                                                                                                                                                                                                                                                                                                                                                                                                                                                                                                                                                                                                                                                                                                                                                                                                                                                                                                                                                                                                                                                                                                                                                                                                                                                                                                                                                                                                                | 245                                                                          | 32019                | -                                                                         | 3201967                                     |                                                    | 3201965                                                                                                                                                                                                                                                                                                                                                                                                                                                                                                                                                                                                                                                                                                                                                                                                                                                                                                                                                                                                                                                                                                                                                                                                                                                                                                                                                                                                                                                                                                                                                                                                                                                                                                                                                                                                                                                                                                                                                                                                                                                                                                                        | 3201966              | 32008                             |                                                                                           | 3200894            | 3200892  |
| GIG SELECT REFRE                  | SHE SODA                                                           | 12-pk                                                                                                                                                                                                                                                                                                                                                                                                                                                                                                                                                                                                                                                                                                                                                                                                                                                                                                                                                                                                                                                                                                                                                                                                                                                                                                                                                                                                                                                                                                                                                                                                                                                                                                                                                                                                                                                                                                                                                                                                                                                                                                                          | 3\$7                                                                         | 80103                | -                                                                         | 08010374                                    | -                                                  | 08010410                                                                                                                                                                                                                                                                                                                                                                                                                                                                                                                                                                                                                                                                                                                                                                                                                                                                                                                                                                                                                                                                                                                                                                                                                                                                                                                                                                                                                                                                                                                                                                                                                                                                                                                                                                                                                                                                                                                                                                                                                                                                                                                       | 08010661             | 080104                            | 24 08010423                                                                               | 0850036            | 20120    |
| Geebler Cookie                    |                                                                    |                                                                                                                                                                                                                                                                                                                                                                                                                                                                                                                                                                                                                                                                                                                                                                                                                                                                                                                                                                                                                                                                                                                                                                                                                                                                                                                                                                                                                                                                                                                                                                                                                                                                                                                                                                                                                                                                                                                                                                                                                                                                                                                                | 245                                                                          | 20407                | 00                                                                        | 0000000                                     |                                                    | 2010130                                                                                                                                                                                                                                                                                                                                                                                                                                                                                                                                                                                                                                                                                                                                                                                                                                                                                                                                                                                                                                                                                                                                                                                                                                                                                                                                                                                                                                                                                                                                                                                                                                                                                                                                                                                                                                                                                                                                                                                                                                                                                                                        | 2010731              | 201058                            | 9 2010/84                                                                                 | 2010434            | 2012078  |
| epperidge Farms Co                | okies                                                              |                                                                                                                                                                                                                                                                                                                                                                                                                                                                                                                                                                                                                                                                                                                                                                                                                                                                                                                                                                                                                                                                                                                                                                                                                                                                                                                                                                                                                                                                                                                                                                                                                                                                                                                                                                                                                                                                                                                                                                                                                                                                                                                                |                                                                              | 20121                |                                                                           | 2022159                                     |                                                    | 2010/563                                                                                                                                                                                                                                                                                                                                                                                                                                                                                                                                                                                                                                                                                                                                                                                                                                                                                                                                                                                                                                                                                                                                                                                                                                                                                                                                                                                                                                                                                                                                                                                                                                                                                                                                                                                                                                                                                                                                                                                                                                                                                                                       | 2010101              |                                   |                                                                                           | -                  | -        |
| er's Popcom Noz                   | Cheese Cu                                                          | ds Boz Tortilla                                                                                                                                                                                                                                                                                                                                                                                                                                                                                                                                                                                                                                                                                                                                                                                                                                                                                                                                                                                                                                                                                                                                                                                                                                                                                                                                                                                                                                                                                                                                                                                                                                                                                                                                                                                                                                                                                                                                                                                                                                                                                                                | 247                                                                          | 90105                |                                                                           |                                             | -                                                  | 9017344                                                                                                                                                                                                                                                                                                                                                                                                                                                                                                                                                                                                                                                                                                                                                                                                                                                                                                                                                                                                                                                                                                                                                                                                                                                                                                                                                                                                                                                                                                                                                                                                                                                                                                                                                                                                                                                                                                                                                                                                                                                                                                                        | 9017353              | 1                                 |                                                                                           | -                  | -        |
| CENTU Bleet Jerku R               | Pro Sich                                                           | 0 500                                                                                                                                                                                                                                                                                                                                                                                                                                                                                                                                                                                                                                                                                                                                                                                                                                                                                                                                                                                                                                                                                                                                                                                                                                                                                                                                                                                                                                                                                                                                                                                                                                                                                                                                                                                                                                                                                                                                                                                                                                                                                                                          |                                                                              | 96001                |                                                                           | 9017349                                     |                                                    | Contract of the Contract of th | 9150696              | +                                 |                                                                                           | _                  | -        |
| ANELEC CHIACK CO                  | וביי רכוני                                                         | THE PARTY OF THE P | \$ 0.3                                                                       | 9050                 | )(                                                                        | 9600140                                     |                                                    | 9151469                                                                                                                                                                                                                                                                                                                                                                                                                                                                                                                                                                                                                                                                                                                                                                                                                                                                                                                                                                                                                                                                                                                                                                                                                                                                                                                                                                                                                                                                                                                                                                                                                                                                                                                                                                                                                                                                                                                                                                                                                                                                                                                        | 3130030              | +                                 |                                                                                           | _                  | -        |
| IGS WATER &                       | oWK Stz                                                            | - No. 10. 17                                                                                                                                                                                                                                                                                                                                                                                                                                                                                                                                                                                                                                                                                                                                                                                                                                                                                                                                                                                                                                                                                                                                                                                                                                                                                                                                                                                                                                                                                                                                                                                                                                                                                                                                                                                                                                                                                                                                                                                                                                                                                                                   | - 11                                                                         |                      | NA.                                                                       | 90/5/37                                     |                                                    |                                                                                                                                                                                                                                                                                                                                                                                                                                                                                                                                                                                                                                                                                                                                                                                                                                                                                                                                                                                                                                                                                                                                                                                                                                                                                                                                                                                                                                                                                                                                                                                                                                                                                                                                                                                                                                                                                                                                                                                                                                                                                                                                |                      | +                                 |                                                                                           | _                  | -        |
| LIA PANNA WATER                   | NWA                                                                |                                                                                                                                                                                                                                                                                                                                                                                                                                                                                                                                                                                                                                                                                                                                                                                                                                                                                                                                                                                                                                                                                                                                                                                                                                                                                                                                                                                                                                                                                                                                                                                                                                                                                                                                                                                                                                                                                                                                                                                                                                                                                                                                |                                                                              | 32007                | -                                                                         |                                             | -                                                  |                                                                                                                                                                                                                                                                                                                                                                                                                                                                                                                                                                                                                                                                                                                                                                                                                                                                                                                                                                                                                                                                                                                                                                                                                                                                                                                                                                                                                                                                                                                                                                                                                                                                                                                                                                                                                                                                                                                                                                                                                                                                                                                                | -                    | +                                 |                                                                                           | -                  | +        |
|                                   | - Production                                                       |                                                                                                                                                                                                                                                                                                                                                                                                                                                                                                                                                                                                                                                                                                                                                                                                                                                                                                                                                                                                                                                                                                                                                                                                                                                                                                                                                                                                                                                                                                                                                                                                                                                                                                                                                                                                                                                                                                                                                                                                                                                                                                                                |                                                                              | 8200                 | 28                                                                        |                                             |                                                    |                                                                                                                                                                                                                                                                                                                                                                                                                                                                                                                                                                                                                                                                                                                                                                                                                                                                                                                                                                                                                                                                                                                                                                                                                                                                                                                                                                                                                                                                                                                                                                                                                                                                                                                                                                                                                                                                                                                                                                                                                                                                                                                                |                      | -                                 | -                                                                                         |                    | -        |